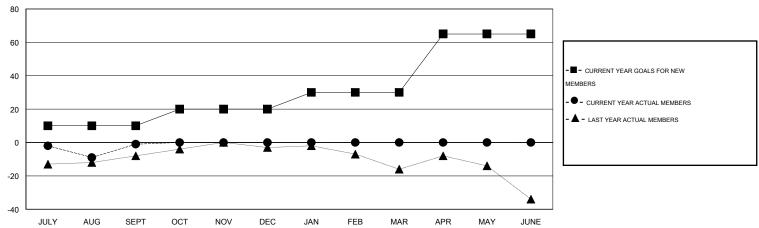

### **LOCATION PENNSYLVANIA**

 $\mathsf{GMT}\;\mathsf{CA}\;1$ 

|                            |                  | Clubs            |                  |                  |                            |                    | Members                             |                    |                  |
|----------------------------|------------------|------------------|------------------|------------------|----------------------------|--------------------|-------------------------------------|--------------------|------------------|
|                            | RESUL            | TS FOR 2014-2015 |                  |                  | RESULTS FOR 2014-2015      |                    |                                     |                    |                  |
| QUARTER                    | NEW CLUB<br>GOAL | NEW CLUBS        | DROPPED<br>CLUBS | NET<br>GAIN/LOSS | QUARTER                    | NEW MEMBER<br>GOAL | CHARTER AND<br>NEW MEMBERS<br>ADDED | DROPPED<br>MEMBERS | NET<br>GAIN/LOSS |
| JULY/AUG/SEPT              | 0                | 1                | 0                | 1                | JULY/AUG/SEPT              | 10                 | 40                                  | 41                 | -1               |
| OCT/NOV/DEC<br>JAN/FEB/MAR | 0                | 0                | 0                | 0                | OCT/NOV/DEC<br>JAN/FEB/MAR | 10<br>10           | 0                                   | 0                  | 0                |
| APR/MAY/JUNE               | 1                | 0                | 0                | 0                | APR/MAY/JUNE               | 35                 | 0                                   | 0                  | 0                |

#### GOALS AND ACTUAL MEMBERS CUMULATIVE

| DROPPED CLUBS: 0  DROPPED MEMBERS |              | 15 CLUBS OF 42 ADDED 1 OR MORE NEW MEMBERS | GENDER DISTRIBU  MALE  FEMALE         | TION<br>1,035 (83.74%)<br>201 (16.26%) |           |
|-----------------------------------|--------------|--------------------------------------------|---------------------------------------|----------------------------------------|-----------|
| DECEASED  CLUB CANCELLED  OTHER   | 4<br>0<br>37 | CLICK HERE FOR HEALTH ASSESSMENT DATA      | FAMILY UNIT MEMBERS HEAD OF HOUSEHOLD |                                        | 186<br>90 |
| TOTAL                             | 41           |                                            | NON-HEAD OF HOUSEHOLI                 | )                                      | 96        |